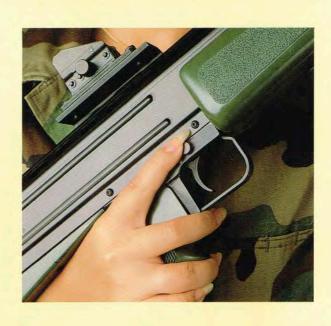

セフティはトリッガーの上にあります、右を押す とセフティオフ、左側を押すとセフティオンにな ります。 ブッシュマスター ウルトラカスタムをお買い上 げ頂きまして有難うございました。

この銃は使いやすさと、耐久性を重視して設計された、ゲーム専用のスーパーウエポンです。

この銃はフロンガスでも作動しますが、エアータンクを御使いになれば外気温度に関係なく、さらに快調に作動します、エアータンクとの接続は、外径6ミリ、内径4ミリのホースで本体側のカプラーに直結して下さい。