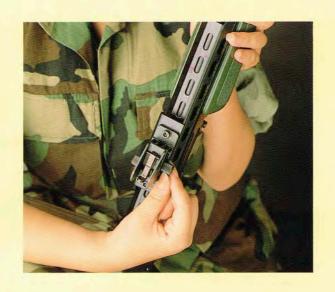

接続後の取り外しは、カプラーから外してください、カプラーのチェッカー部分をスライドさせると、ジョイントが外れます、つなぐ時はそのままカプラーを差し込んで下さい。

この銃はフォアーエンドを左右にスイングさせる事が出来ます。

フォアーエンドグリップの上にあるねじをゆるめます、ねじは前後に1本ずつありますので2本ともゆるめて下さい、そのままフォアエンドをスイングさせて、好みの位置でロックします。

フォアーエンドグリップは左右 90 度ずつスイングします。

リアーサイトは、照準調整が出来ます、左側のノブを矢印方向に回すと弾着は右にずれます、ノブは1回転6クリックになっており、10メートルの場合、1クリックで約3センチ弾着が移動します。

銃身にはストレートライフルが切られています、 弾の不必要な回転を押え、高い命中精度を発揮し ます、銃身内部に油が付着すると不規則な回転が 弾に発生し命中不良の原因になります、命中精度 が悪化した場合は、専用のクリーニングキットで 銃身内をクリーニングして下さい。