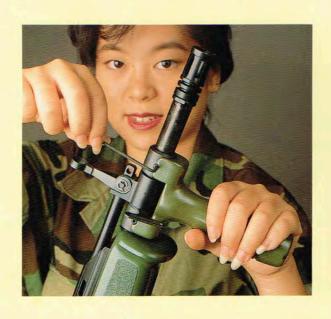

リアーサイトは、照準調整が出来ます、左側のノブを矢印方向に回すと弾着は右にずれます、ノブは1回転6クリックになっており、10メートルの場合、1クリックで約3センチ弾着が移動します。

銃身にはストレートライフルが切られています、 弾の不必要な回転を押え、高い命中精度を発揮し ます、銃身内部に油が付着すると不規則な回転が 弾に発生し命中不良の原因になります、命中精度 が悪化した場合は、専用のクリーニングキットで 銃身内をクリーニングして下さい。