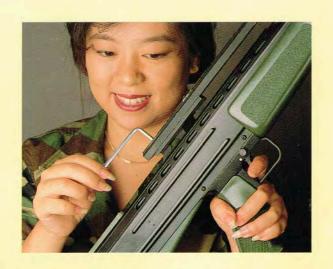

専用クリーニングキットは¥3,800です。

この銃に、ライフルスコープが簡単に取り付けられます。

ライフルスコープを取り付けるには、リアーサイトの前後に付いている2本の止めねじを外します、そのねじ を利用してマウントベースを取り付けます。

専用のマウントベースは別売で¥3,800です。

マウントベースが取り付いたらスコープの付いたマウントリングを取り付けます。

マウントベースは、照準線に応じて0~5度傾斜を付ける事が出来ます、サイドマウントのねじをゆるめて、 スコープの中心に着弾するよう大まかな照準調整してください、微調整はスコープで調整します、また左右の 調整もスコープで合わせます。