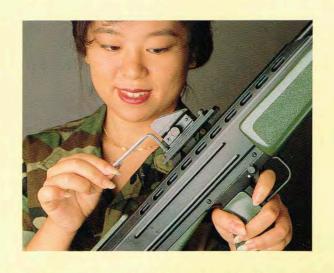

専用クリーニングキットは¥3,800です。

この銃に、ライフルスコープが簡単に取り付けられます。

ライフルスコープを取り付けるには、リアーサイトの前後に付いている2本の止めねじを外します、そのねじ を利用してマウントベースを取り付けます。

専用のマウントベースは別売で¥3,800です。

マウントベースが取り付いたらスコープの付いたマウントリングを取り付けます。

マウントベースは、照準線に応じて0~5度傾斜を付ける事が出来ます、サイドマウントのねじをゆるめて、 スコープの中心に着弾するよう大まかな照準調整してください、微調整はスコープで調整します、また左右の 調整もスコープで合わせます。