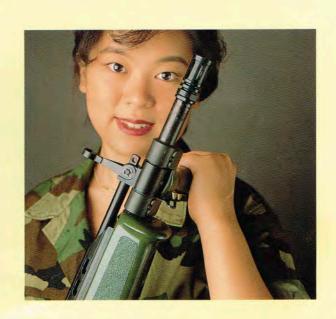

リアーサイトは、照準調整が出来ます、左側のノブを矢印方向に回すと弾着は右にずれます、ノブは1回転6クリックになっており、10メートルの場合、1クリックで約3センチ弾着が移動します。

銃身にはストレートライフルが切られています、 弾の不必要な回転を押え、高い命中精度を発揮し ます、銃身内部に油が付着すると不規則な回転が 弾に発生し命中不良の原因になります、命中精度 が悪化した場合は、専用のクリーニングキットで 銃身内をクリーニングして下さい。